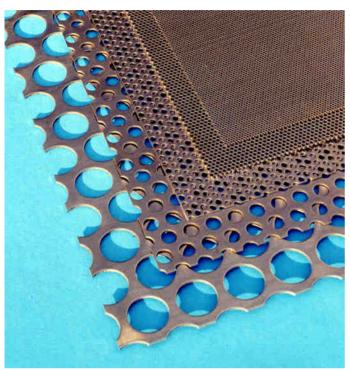

## PERFORATED SHEET

We offer a full and comprehensive range of;

round hole

square hole

) slotted hole perforated sheet in:

inless steel CC 204 and CC 240

stainless steel SS 304 and SS 316 galvanised and mild steel, brass and aluminium.

Available as 'standard' pattern, or as 'special' patterns to suit customer preferences.

Sheets are identified by the 'HOLE SIZE' **A**, the 'SHEET THICKNESS' **B**, and the 'PITCH' **C** For 'standard' triangular pattern, the 'ADVANCE' **D** =  $0.866 \times PITCH C$ Please specify the material required.