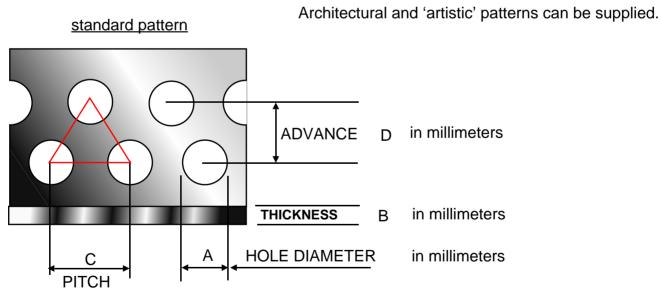

Available as 'standard' pattern, or as 'special' patterns to suit customer preferences.

Sheets are identified by the 'HOLE SIZE' **A**, the 'SHEET THICKNESS' **B**, and the 'PITCH' **C** For 'standard' triangular pattern, the 'ADVANCE' **D** =  $0.866 \times PITCH C$ Please specify the material required.

The SHEET THICKNESS B is always less than the hole size, eg, 1 mm hole, 0.8 mm thick, for a 3 mm hole, the sheet will be no more than 2 mm thick.